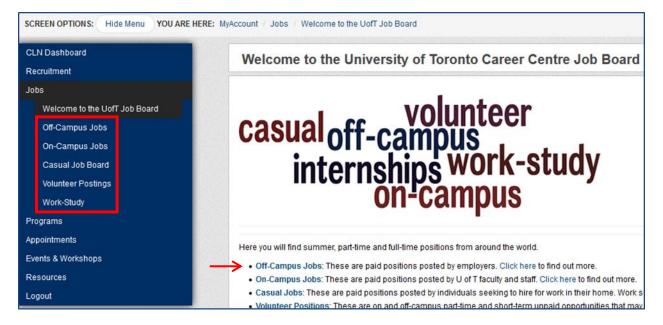

## Jobs on CLN

The Career Learning Network (CLN) has hundreds of job postings available to students. To access them, login to www.cln.utoronto.ca and click on "Jobs."

Click on the type of jobs you wish to view, for example "Off-Campus Jobs."