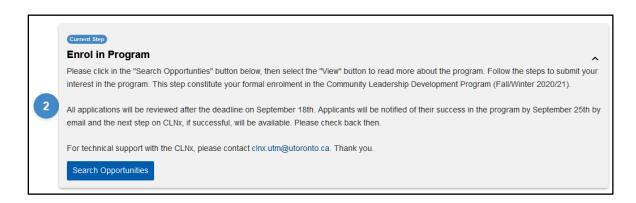

## b.1. In the "Courses/Programs" catalogue, select your Experiential Program:

Hint: Click on "See More" to read more about the program.

b.2. Click on "Apply" to Enrol

- 5. Complete Step 1.
- 6. Continue to Step 2 (Enrol in Program), then click on "Search Opportunities":