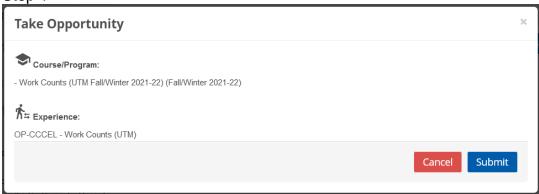

Step 1

Click "Submit"

9. Record is added to your profile.

Click "Save" to enrol in program.

v2021-10 5 | Page

- 10. To exit Experiential Record profile, select one of the two following options:
  - a. Overview: to return to landing page of the Experiential Learning module.
  - b. Student Experiential Progress: to return to program steps.