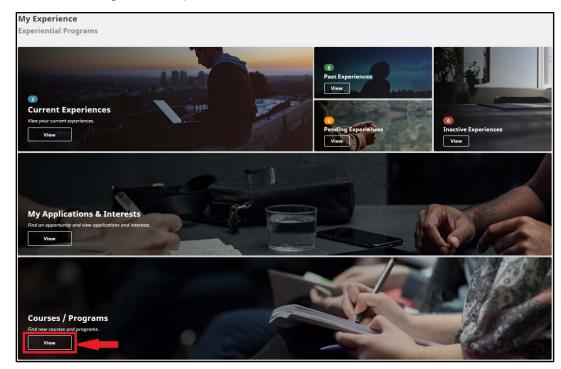

Click on the "View Available Programs/Courses" button.

b. Students previously enrolled in any Experiential Program can access the new courses and programs by clicking on the "View" button" (located in the "Courses/Programs" tile):

## b.1. In the "Courses/Programs" catalogue, select your Experiential Program:

Hint: Click on "See More" to read more about the program.

b.2. Click on "Apply" to Enrol

- 5. Complete Step 1.
- 6. Continue to Step 2 (Enrol in Program), then click on "Search Opportunities":