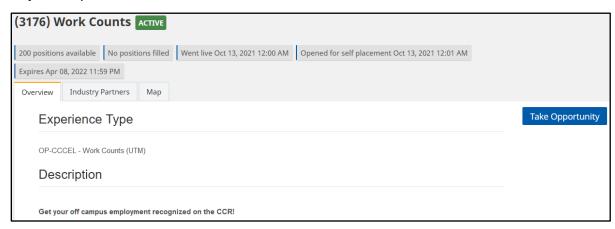

v2021-10 3 | Page

7. Click on the "View" button to access the program description:

8. Click on the "Take Opportunity" button and follow the next two steps to add course to your experiential record:

v2021-10 4 | Page