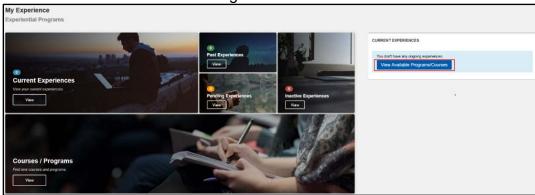

Click on the "View Available Programs/Courses" button.

b. Students previously enrolled in any Experiential Program can access the new courses and programs by clicking on the "View" button" (located in the "Courses/Programs" tile):