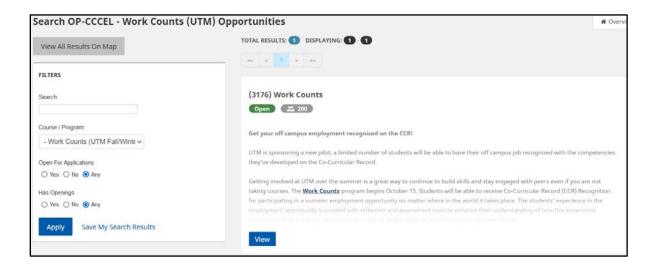

v2021-10 3 | Page

7. Click on the "View" button to access the program description:

8. Click on the "Take Opportunity" button and follow the next two steps to add course to your experiential record:

v2021-10 4 | Page