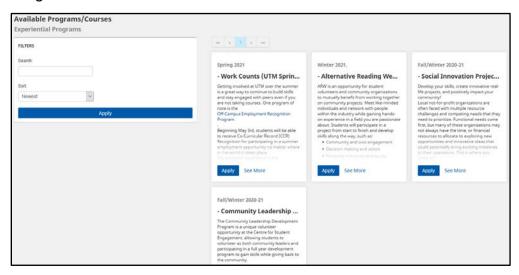

## b.1. In the "Courses/Programs" catalogue, select your Experiential Program:

Hint: Click on "See More" to read more about the program.

b.2. Click on "Apply" to Enrol

- 5. Complete Step 1.
- 6. Continue to Step 2 (Enrol in Program), then click on "Search Opportunities":