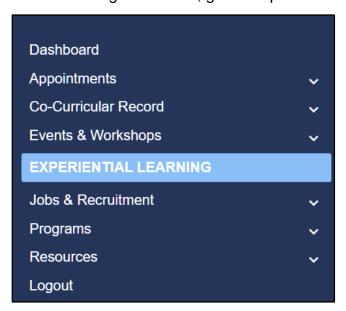

### Procedure:

- 1. Log into CLNx at <a href="https://clnx.utoronto.ca/students/overview.htm">https://clnx.utoronto.ca/students/overview.htm</a>
- 2. Click on "UTORid Login".
- 3. From the navigation menu, go to "Experiential Learning":